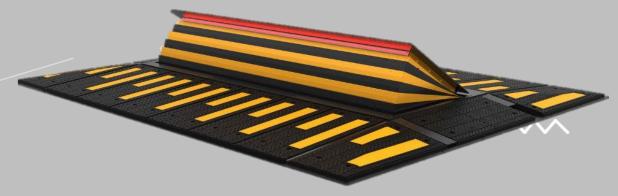

## High Security

Raise the barricades!

Our barriers, road blockers, bollards, harrows and chassis scanners...

Material with international ASTM – ISO – CPNI – PAS68 – IWA14 certifications

More information on our website