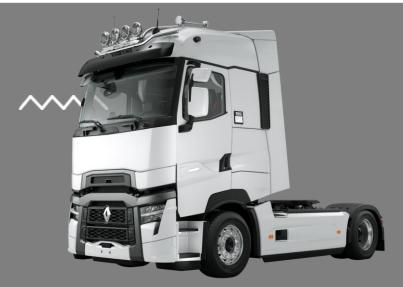

#### Truck

Double truck ad for our trucks!

One of our great Classics!

Dump truck, road tractor, platform, crane (HIAB, PALFINGER...), tank, tippers...

Number of axles or number of wheels
Skip capacity
Engine power