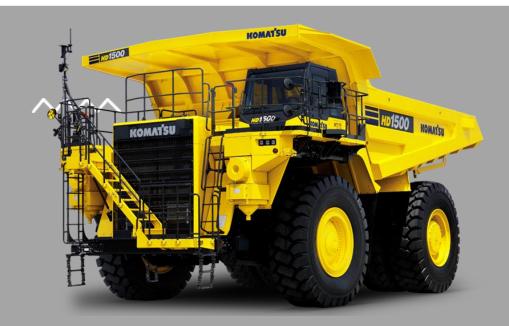

## Dumper

The most sought after, the most imposing!

Dumpers of different brands (CAT, BELL, DOOSAN, KOMATSU...)

Rigid or articulated

Tonnage

Power