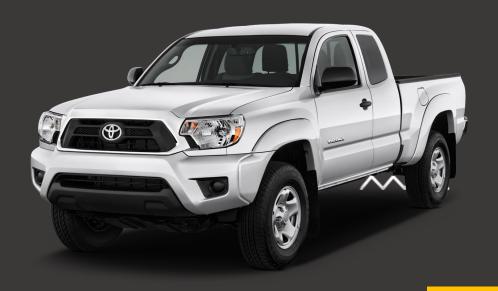

## Pick-up

Perfect for your picnic!

New pick-ups of different brands (Toyota, Peugeot, Nissan, Isuzu, Mitsubishi ...)

Driving on the left or right
Different types of engine
4x2 or 4x4
Automatic or manual gearbox...