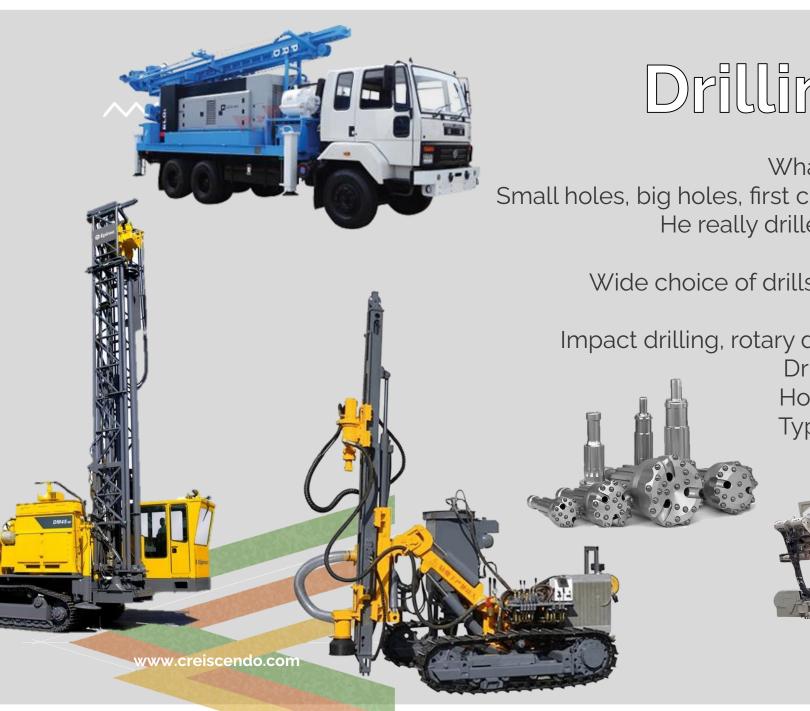

## Drilling machine

What's the drill?

Small holes, big holes, first class holes with our driliing machines! He really drilled down and did well!

Wide choice of drills for different types of drilling

Impact drilling, rotary drilling, down-the-hole hammer

Drilling depth Hole diameter Type of terrain