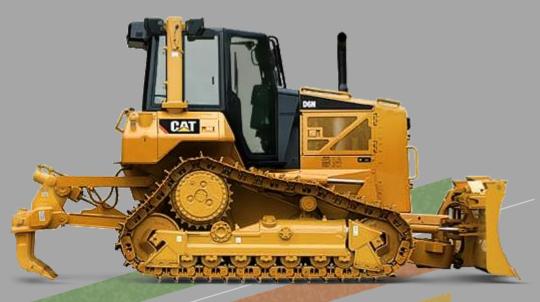

#### Bulldozer

Push yourself because no one else is going to do it for you! Push - Pull!

Used bulldozers of many brands (CAT, KOMATSU, JOHN DEER, LIEBHERR...)

With Winch or Ripper
Blades S, SU, U, A, VPAT...
Standard undercarriages, LGPs, swamp tiles...
Motorization adapted to the country