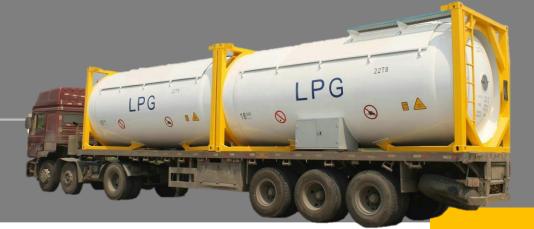

#### Isocontainer

Gas guzzler? No gas tanker!

ISO tank containers for the transport and storage of liquefied gases and in particular:

Liquefied natural gas (LNG)

Liquid nitrogen (FLAX)

Liquid Argon (LAR)

Liquid oxygen (LOX)

Liquid carbon dioxide (LC2)

With adapted working pressure from 8 to 24 bar Available in 20' and 40'

A little bird told me this drone is elegant and efficient!

Our flying wings with different possibilities of embedded sensors for topographic scanning, mining, agriculture ...