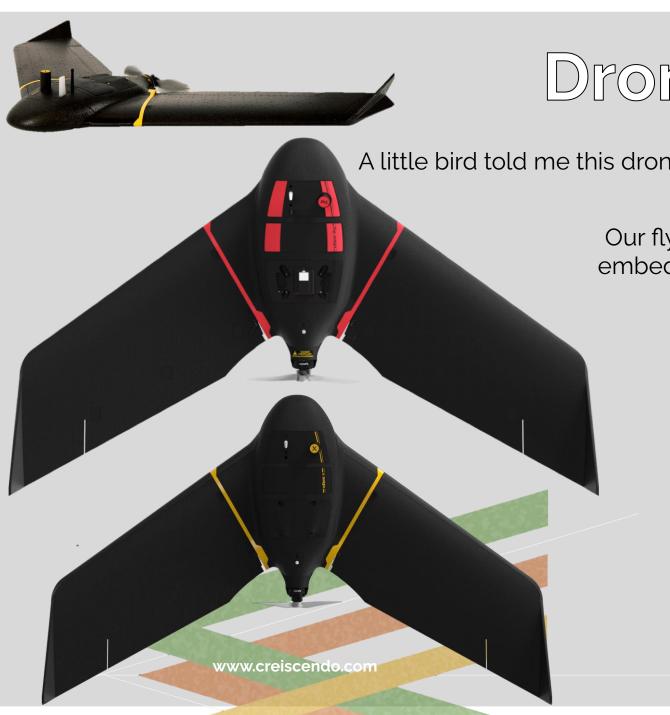

Liquid carbon dioxide (LC2)

With adapted working pressure from 8 to 24 bar Available in 20' and 40'

A little bird told me this drone is elegant and efficient!

Our flying wings with different possibilities of embedded sensors for topographic scanning, mining, agriculture ...