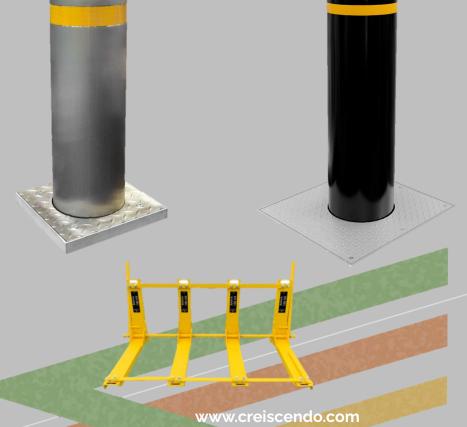

## High Security

Raise the barricades!

Our barriers, road blockers, bollards, harrows and chassis scanners...

Material with international ASTM – ISO – CPNI – PAS68 – IWA14 certifications

More information on our website