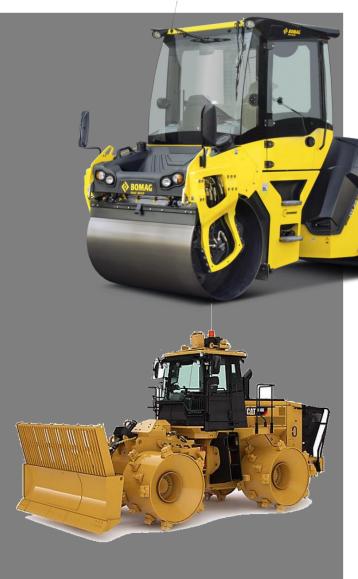

## Compactor

Young and old for an effective massage!

Double-balls, single-cylinder, waste
Smooth or groomer feet
Tyre compactors
Tonnage
Ball width
Number of tires

Reachstacker

The king of Tetris!

Many brands (KALMAR, KONECRANES, HYSTER...)