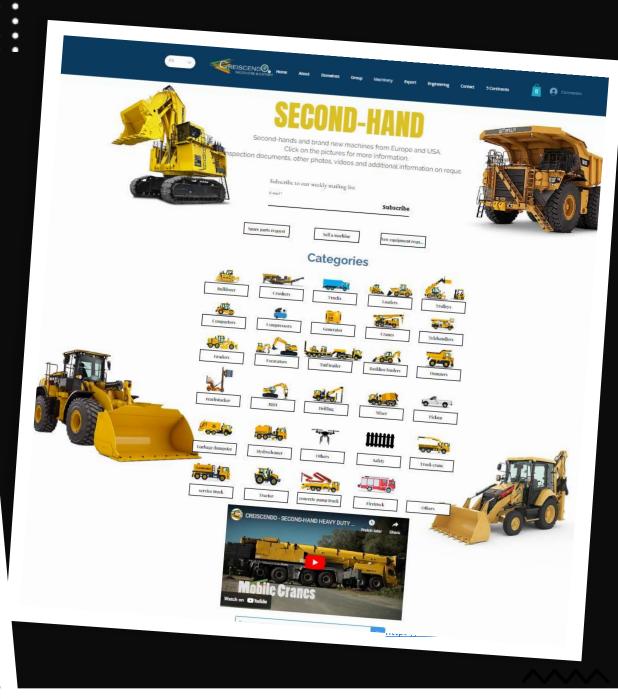

#### Creiscendo Occaz

Created in 2020, Creiscendo through its branch Creiscendo Occaz offers second-hand machines and trucks available in Europe, Australia, Brazil and USA/Canada.

We carry out tailor-made research according to your needs (models, brands, budget, year, hours, tools, options ...)

Inspection documents, photos, description, videos and additional information on request.

**OVNAPAC** 

WACKER NEUSON

Mercedes-Benz

#### Areas

**Mines and Quarries** 

Public Works and Construction

**Lifting and Transport** 

**Energy** 

All types of second-hand machines for your activities

## Categories

Bulldozer

Broyeurs - Concasse...

Camions

Chargeuses

Grues mobiles

Chariots

Compacteurs

**Niveleuses** 

Compresseurs

Pelles

Groupe Electrogène

Porte-char

Tractopelles

Tombereaux

our website:

Reachstacker

BRH

Forcuses

Bétonneuse

Pick-up

www.creiscendo.com

Benne à ordures

Hydrocureur

Drone

Sûreté

Camion grue

Camion service

Tracteur

Camion pompe béton

Camion pompier

Autres