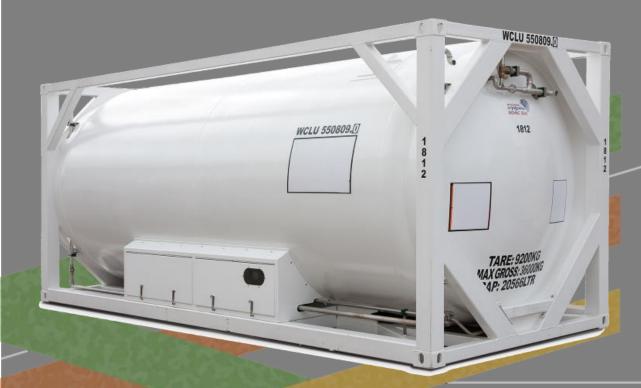

#### Isocontainer

Gas guzzler? No gas tanker!

ISO tank containers for the transport and storage of liquefied gases and in particular:

Liquefied natural gas (LNG)

Liquid nitrogen (FLAX)

Liquid Argon (LAR)

Liquid oxygen (LOX)

Liquid carbon dioxide (LC2)

With adapted working pressure from 8 to 24 bar Available in 20' and 40'

A little bird told me this drone is elegant and efficient!

Our flying wings with different possibilities of embedded sensors for topographic scanning, mining, agriculture ...