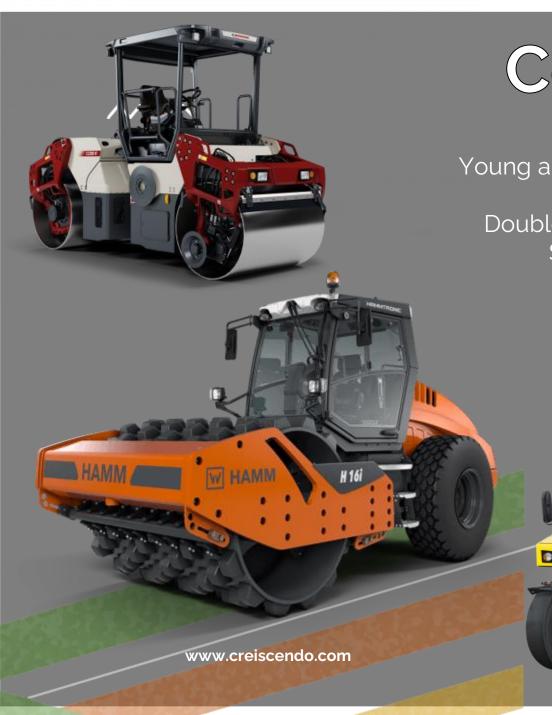

## Compactor

Young and old for an effective massage!

Double-balls, single-cylinder, waste
Smooth or groomer feet
Tyre compactors
Tonnage
Ball width
Number of tires

Reachstacker

The king of Tetris!

Many brands (KALMAR, KONECRANES, HYSTER...)