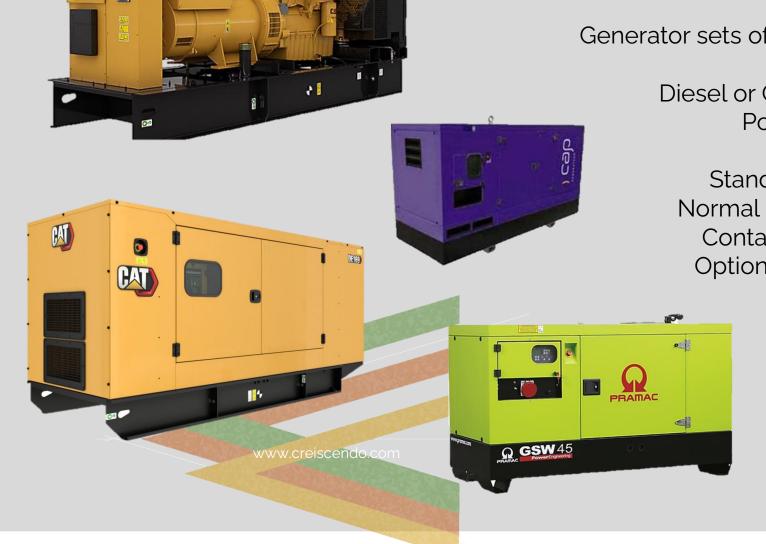

#### Generator set

I got chills, they're multiplying, And I'm losing control 'Cause the power you're supplying, It's electrifying!

Generator sets of different brands new or second-hand

Diesel or Gas engines of different brands
Power: 10kVA to 3300kVA
Soundproofed or not
Standard or custom-made tank
Normal Energy Rescue or production
Containerized, standard or trailer
Optional inverter (different brands)