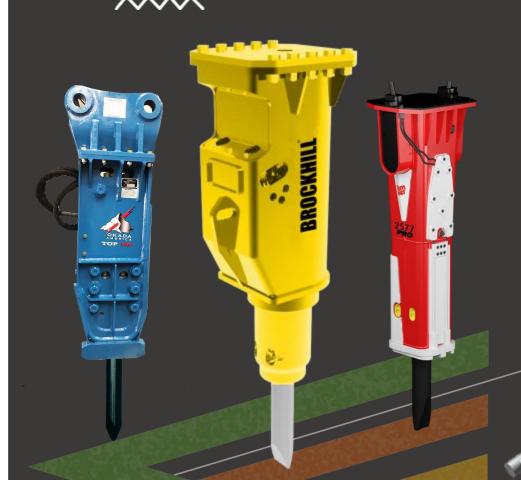

## Hydraulic hammer

I hammered away at my boss until he finally agreed to give me a raise!

Many BRH brands (Montabert, Rammer, Pladdet...)

Depends on the capacity of the wearer

Type of fastener: Quick coupler or plate

Tools adapted to many rocks (piles, pestles, chisels, points ...)

Variable percussion frequencies