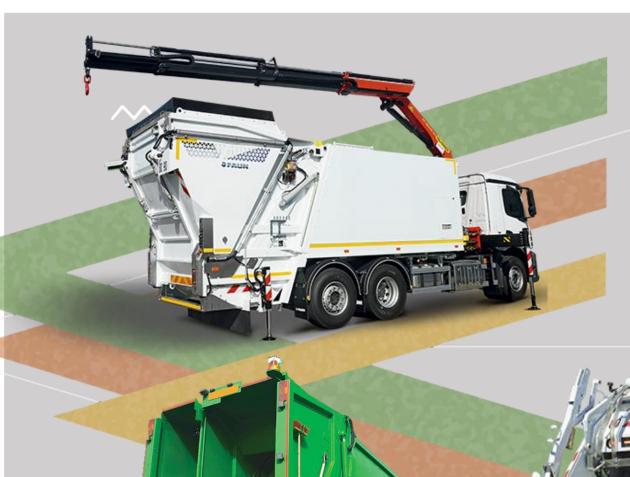

#### Trash truck

The trash bag is the best storage accessory!

Dumpsters of different brands.

Number of axles

Engine power

Skip capacity