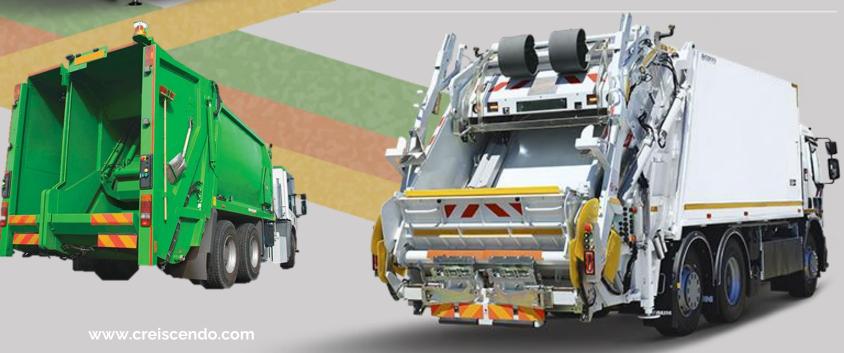

#### Trash truck

The trash bag is the best storage accessory!

Dumpsters of different brands.

Number of axles

Engine power

Skip capacity