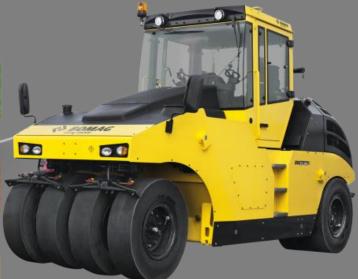

## Compactor

Young and old for an effective massage!

Double-balls, single-cylinder, waste
Smooth or groomer feet
Tyre compactors
Tonnage
Ball width
Number of tires

Reachstacker

The king of Tetris!

Many brands (KALMAR, KONECRANES, HYSTER...)