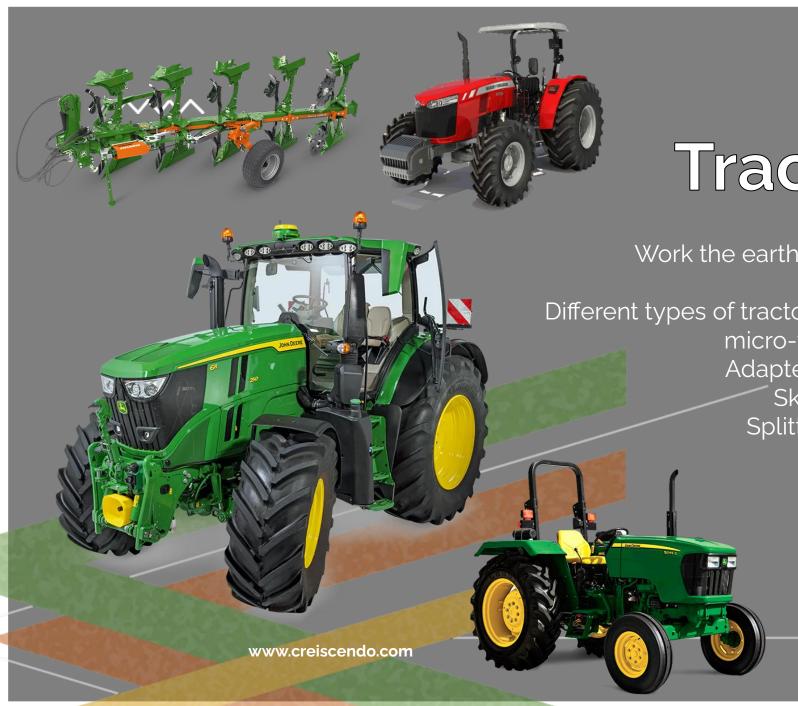

#### Tractor

Work the earth, farm the land!

Different types of tractors: agricultural, forestry, micro-tractors Adapted tools Skips Splitterers