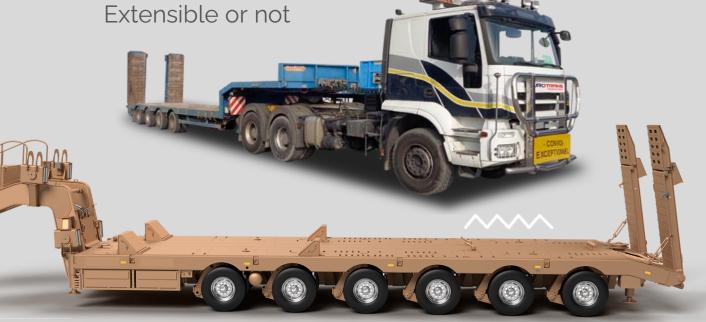

#### Tank Gate

So it's rolling? You're heavy!

New or used tank rack

Number of axles

Hydraulic or mechanical ramp, with gooseneck

Load capacity