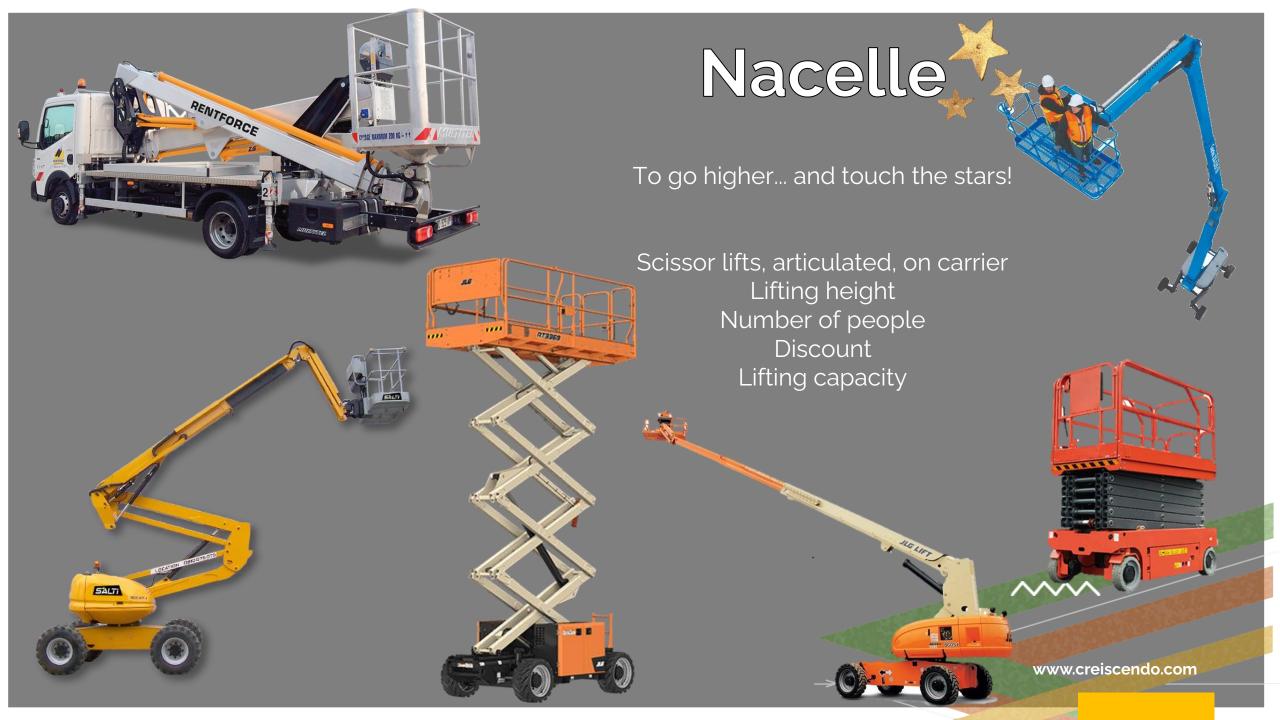

Reachstacker

BRH

Forcuses

Bétonneuse

Pick-up

www.creiscendo.com

Benne à ordures

Hydrocureur