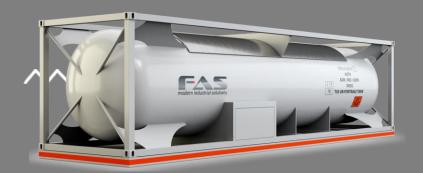

#### Isocontainer

Gas guzzler? No gas tanker!

ISO tank containers for the transport and storage of liquefied gases and in particular:

Liquefied natural gas (LNG)

Liquid nitrogen (FLAX)

Liquid Argon (LAR)

Liquid oxygen (LOX)

Liquid carbon dioxide (LC2)

With adapted working pressure from 8 to 24 bar Available in 20' and 40'

A little bird told me this drone is elegant and efficient!

Our flying wings with different possibilities of embedded sensors for topographic scanning, mining, agriculture ...