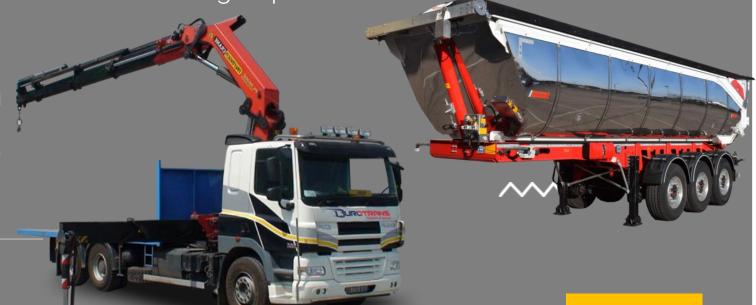

#### Truck

Double truck ad for our trucks!

One of our great Classics!

Dump truck, road tractor, platform, crane (HIAB, PALFINGER...), tank, tippers...

Number of axles or number of wheels
Skip capacity
Engine power