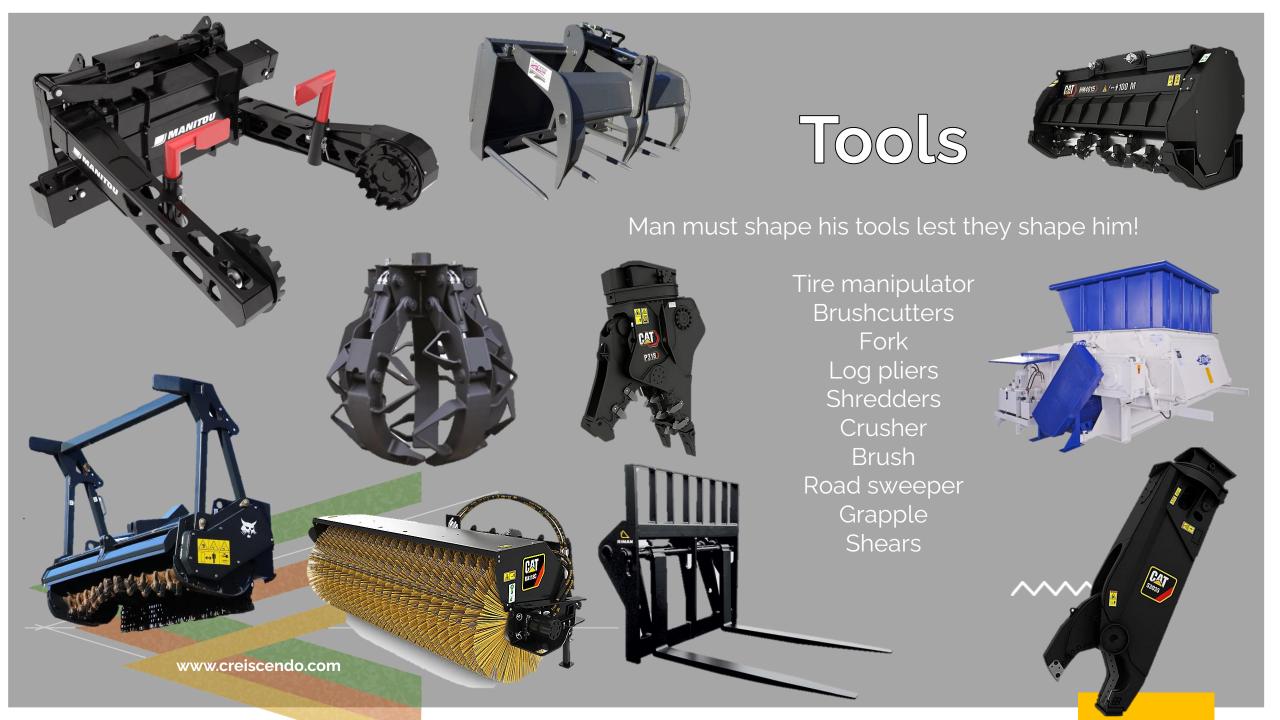

#### Loader

It takes care of everything! You can count on it, it's robust,

Many brands (LIEBHERR, CAT, BOBCAT, VOLVO, KOMATSU...)

Wheel loaders, tracks or compact loaders
Lifting capacity
Bucket capacity
Toothed buckets, straight blades, forks, log pliers
Option 3rd valve
Forest protection

## High Security

Raise the barricades!

Our barriers, road blockers, bollards, harrows and chassis scanners...

Material with international ASTM – ISO – CPNI – PAS68 – IWA14 certifications

More information on our website