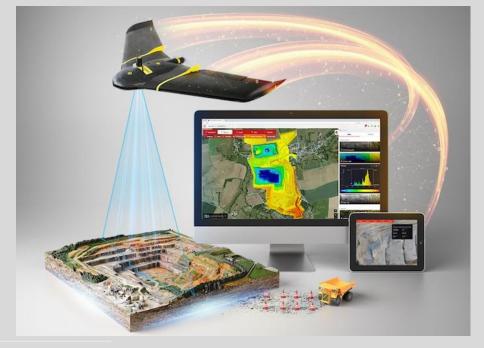

Liquid carbon dioxide (LC2)

With adapted working pressure from 8 to 24 bar Available in 20' and 40'

A little bird told me this drone is elegant and efficient!

Our flying wings with different possibilities of embedded sensors for topographic scanning, mining, agriculture ...