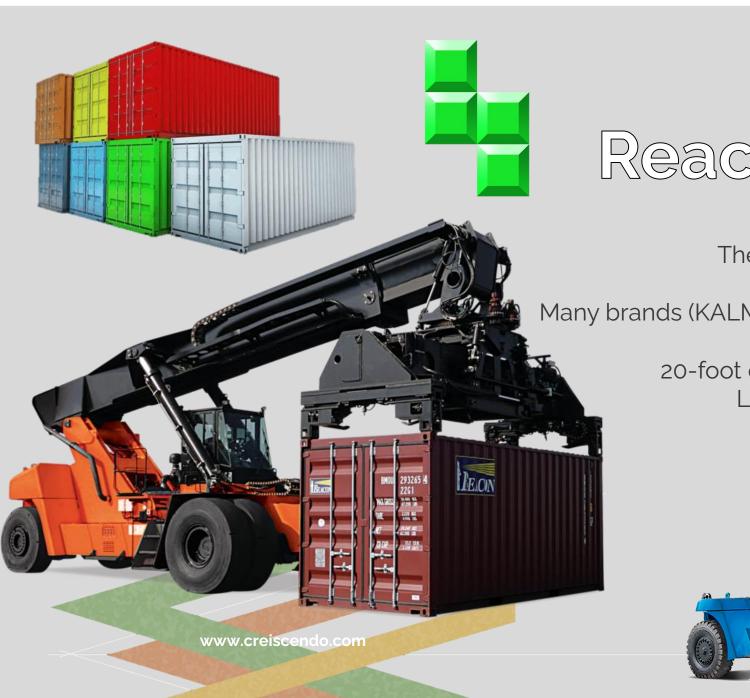

## Compactor

Young and old for an effective massage!

Double-balls, single-cylinder, waste
Smooth or groomer feet
Tyre compactors
Tonnage
Ball width
Number of tires

Reachstacker

The king of Tetris!

Many brands (KALMAR, KONECRANES, HYSTER...)