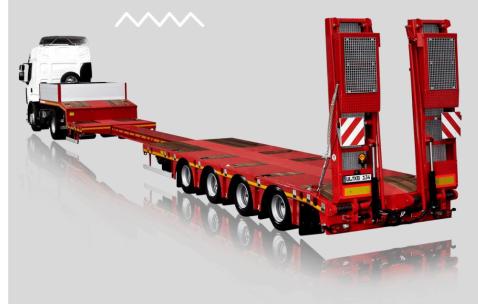

#### Tank Gate

So it's rolling? You're heavy!

New or used tank rack

Number of axles

Hydraulic or mechanical ramp, with gooseneck

Load capacity