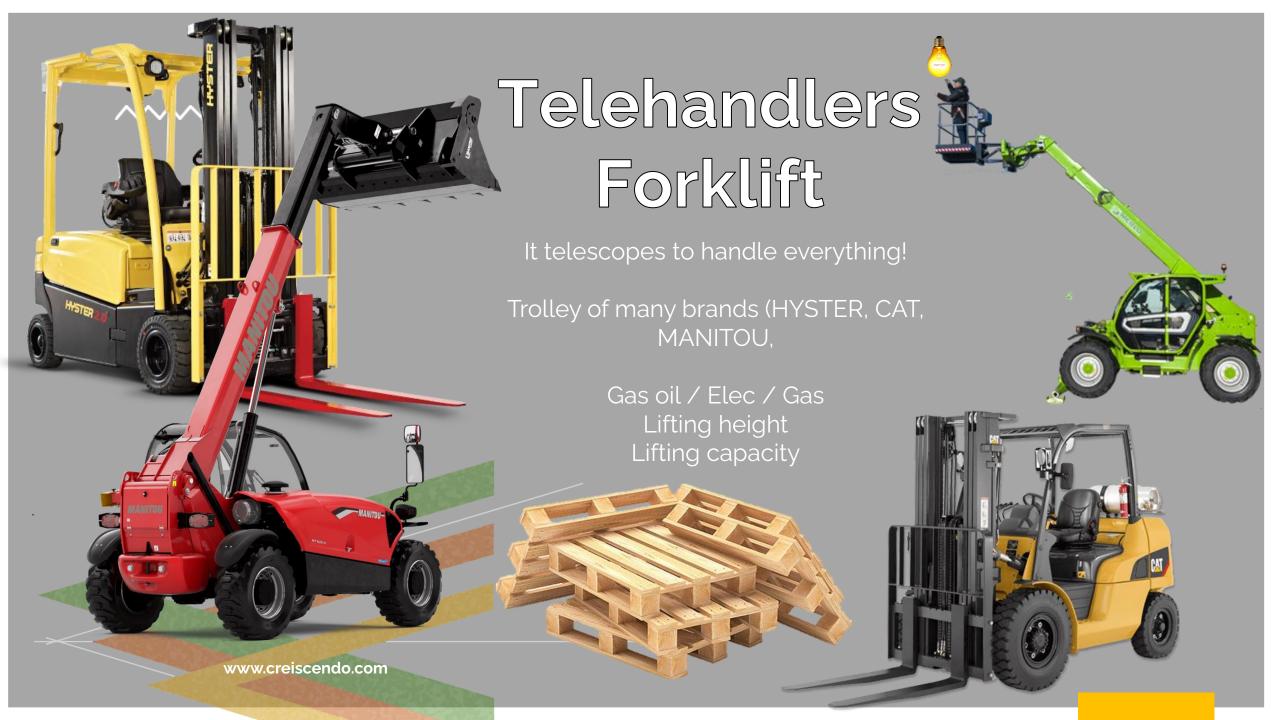

Reachstacker

BRH

Forcuses

Bétonneuse

Pick-up

www.creiscendo.com

Benne à ordures

Hydrocureur