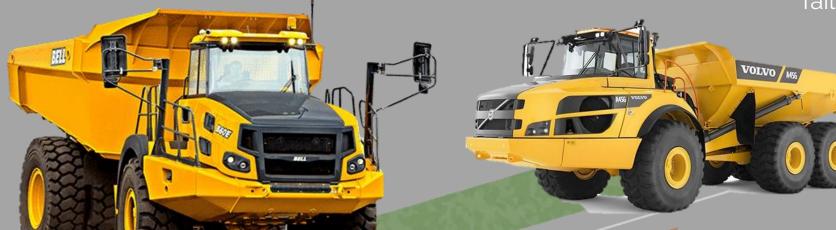

## Dumper

The most sought after, the most imposing!

Dumpers of different brands (CAT, BELL, DOOSAN, KOMATSU...)

Rigid or articulated

Tonnage

Power