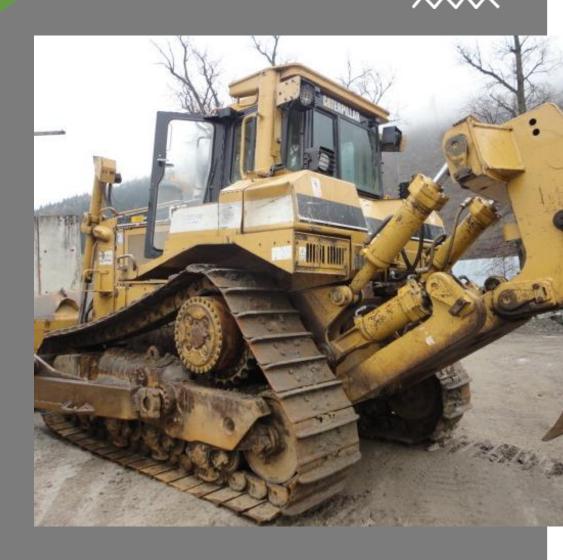

#### Bulldozer

Push yourself because no one else is going to do it for you! Push - Pull!

Used bulldozers of many brands (CAT, KOMATSU, JOHN DEER, LIEBHERR...)

With Winch or Ripper
Blades S, SU, U, A, VPAT...
Standard undercarriages, LGPs, swamp tiles...
Motorization adapted to the country