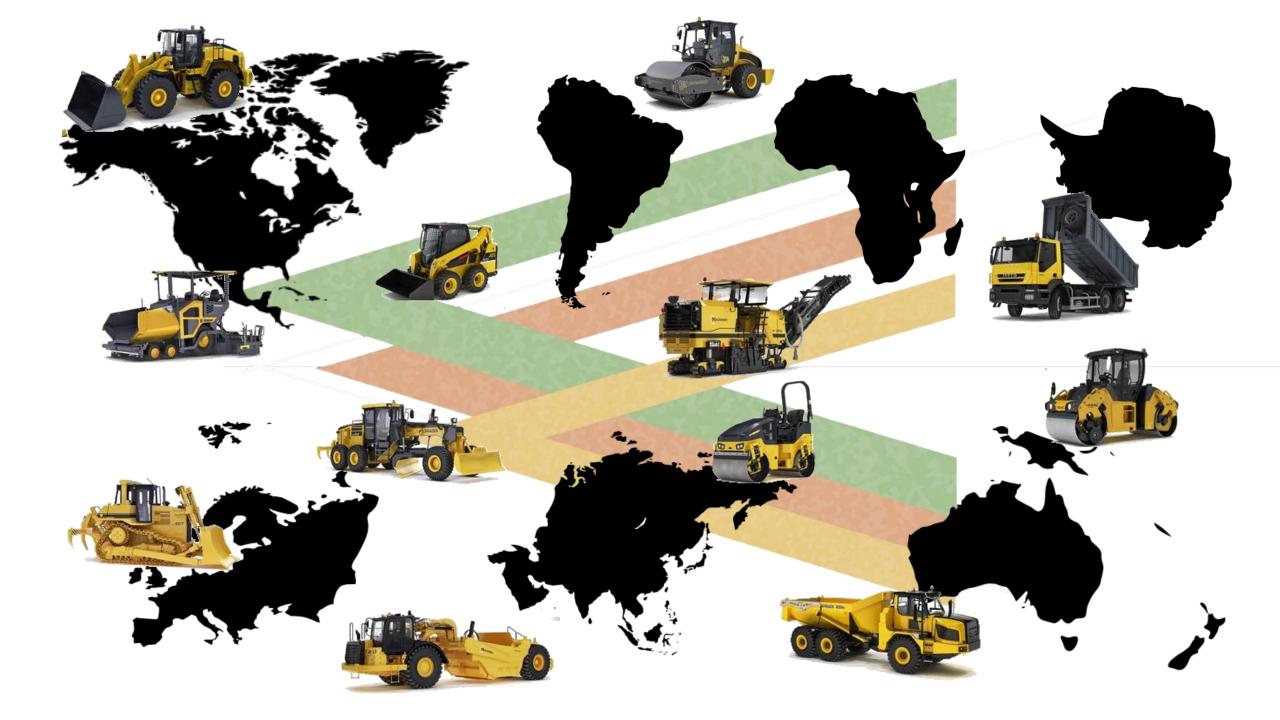

#### Creiscendo Occaz

Created in 2020, Creiscendo through its branch Creiscendo Occaz offers second-hand machines and trucks available in Europe, Australia, Brazil and USA/Canada.

We carry out tailor-made research according to your needs (models, brands, budget, year, hours, tools, options ...)

#### Areas

**Mines and Quarries** 

Public Works and Construction

**Lifting and Transport** 

**Energy** 

All types of second-hand machines for your activities