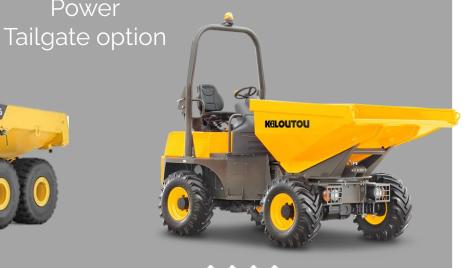

## Dumper

The most sought after, the most imposing!

Dumpers of different brands (CAT, BELL, DOOSAN, KOMATSU...)

Rigid or articulated

Tonnage

Power