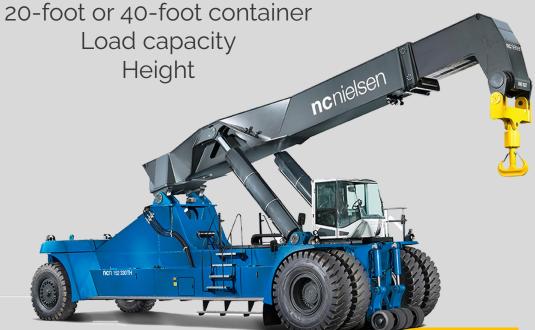

## Compactor

Young and old for an effective massage!

Double-balls, single-cylinder, waste
Smooth or groomer feet
Tyre compactors
Tonnage
Ball width
Number of tires

Reachstacker

The king of Tetris!

Many brands (KALMAR, KONECRANES, HYSTER...)